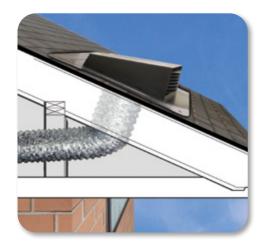

## **ROOF EXHAUST CAP**

- Ideal for exhausting kitchen or bathroom fans through the roof
- UV resistant stabilizer helps prevent discoloration
- Molded barrier ring helps prevent leakage
- Includes a removable collar for easy duct connection / installation