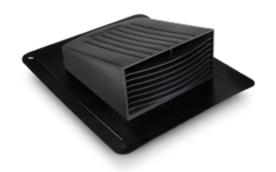

## **ROOF EXHAUST CAP**

- Ideal for exhausting kitchen or bathroom fans through the roof
- UV resistant stabilizer helps prevent discoloration
- Molded barrier ring helps prevent leakage
- Includes a removable collar for easy duct connection / installation