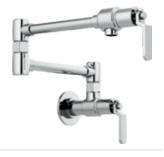

#### POT FILLERS

DECK MOUNT POT FILLER WITH KNURLED HANDLE 62743LF

DECK MOUNT POT FILLER WITH INDUSTRIAL HANDLE 62744LF

WALL MOUNT POT FILLER WITH KNURLED HANDLE 62843LF

WALL MOUNT POT FILLER WITH INDUSTRIAL HANDLE 62844LF