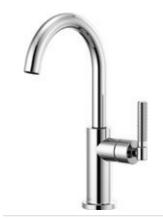

BAR WITH SQUARE SPOUT AND KNURLED HANDLE 61053LF

BAR WITH ANGLED SPOUT AND KNURLED HANDLE 61063LF

BAR WITH ARC SPOUT AND INDUSTRIAL HANDLE 61044LF

BAR WITH SQUARE SPOUT AND INDUSTRIAL HANDLE 61054LF

BAR WITH ANGLED SPOUT AND INDUSTRIAL HANDLE 61064LF