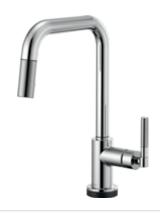

#### AVAILABLE FINISHES

ARTICULATING WITH KNURLED HANDLE 63243LF

ARTICULATING WITH INDUSTRIAL HANDLE 63244LF

ARTICULATING WITH FINISHED HOSE AND KNURLED HANDLE 63143LF

ARTICULATING WITH FINISHED HOSE AND INDUSTRIAL HANDLE 63144LF