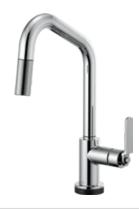

SMARTTOUCH® ARTICULATING WITH KNURLED HANDLE 64243LF

SMARTTOUCH® ARTICULATING WITH INDUSTRIAL HANDLE 64244LF

SMARTTOUCH® ARTICULATING WITH FINISHED HOSE AND KNURLED HANDLE 64143LF

SMARTTOUCH® ARTICULATING WITH FINISHED HOSE AND INDUSTRIAL HANDLE 64144LF