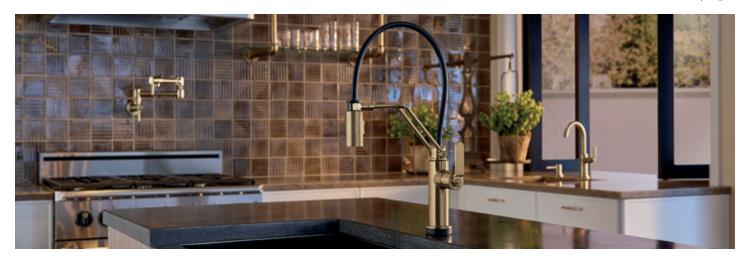

# LITZE®

Art meets craft.

The Litze Kitchen Collection by Brizo® melds a clean, contemporary sensibility with carefully selected details. Intricate knurling and the articulating faucet display meticulous craftsmanship and elegant simplicity.

#### AVAILABLE FINISHES

ARTICULATING WITH KNURLED HANDLE 63243LF

ARTICULATING WITH INDUSTRIAL HANDLE 63244LF

ARTICULATING WITH FINISHED HOSE AND KNURLED HANDLE 63143LF

ARTICULATING WITH FINISHED HOSE AND INDUSTRIAL HANDLE 63144LF