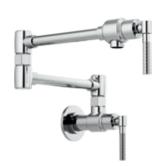

#### POT FILLERS

DECK MOUNT POT FILLER WITH KNURLED HANDLE 62743LF

DECK MOUNT POT FILLER WITH INDUSTRIAL HANDLE 62744LF

WALL MOUNT POT FILLER WITH KNURLED HANDLE 62843LF

WALL MOUNT POT FILLER WITH INDUSTRIAL HANDLE 62844LF