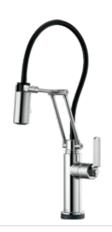

#### AVAILABLE FINISHES

ARTICULATING WITH KNURLED HANDLE 63243LF

ARTICULATING WITH INDUSTRIAL HANDLE 63244LF

ARTICULATING WITH FINISHED HOSE AND KNURLED HANDLE 63143LF

ARTICULATING WITH FINISHED HOSE AND INDUSTRIAL HANDLE 63144LF

SMARTTOUCH® ARTICULATING WITH KNURLED HANDLE 64243LF

SMARTTOUCH® ARTICULATING WITH INDUSTRIAL HANDLE 64244LF

SMARTTOUCH® ARTICULATING WITH FINISHED HOSE AND KNURLED HANDLE 64143LF

SMARTTOUCH® ARTICULATING WITH FINISHED HOSE AND INDUSTRIAL HANDLE 64144LF