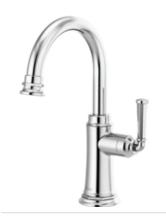

#### AVAILABLE FINISHES

ARTICULATING WITH KNURLED HANDLE 63243LF

ARTICULATING WITH INDUSTRIAL HANDLE 63244LF

ARTICULATING WITH FINISHED HOSE AND KNURLED HANDLE 63143LF

ARTICULATING WITH FINISHED HOSE AND INDUSTRIAL HANDLE 63144LF

SMARTTOUCH® ARTICULATING WITH KNURLED HANDLE 64243LF

SMARTTOUCH® ARTICULATING WITH INDUSTRIAL HANDLE 64244LF

SMARTTOUCH® ARTICULATING WITH FINISHED HOSE AND KNURLED HANDLE 64143LF

SMARTTOUCH® ARTICULATING WITH FINISHED HOSE AND INDUSTRIAL HANDLE 64144LF