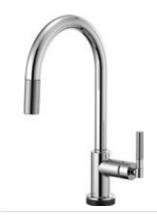

#### AVAILABLE FINISHES

ARTICULATING WITH KNURLED HANDLE 63243LF

ARTICULATING WITH INDUSTRIAL HANDLE 63244LF

ARTICULATING WITH FINISHED HOSE AND KNURLED HANDLE 63143LF

ARTICULATING WITH FINISHED HOSE AND INDUSTRIAL HANDLE 63144LF

PULL-DOWN WITH ARC SPOUT AND KNURLED HANDLE 63043LF

PULL-DOWN WITH SQUARE SPOUT AND KNURLED HANDLE 63053LF

PULL-DOWN WITH ANGLED SPOUT AND KNURLED HANDLE 63063LF

PULL-DOWN WITH ARC SPOUT AND INDUSTRIAL HANDLE 63044LF