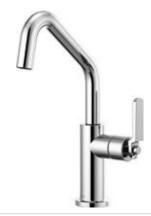

BRIDGE WITH ARC SPOUT AND INDUSTRIAL HANDLE 62544LF

BRIDGE WITH SQUARE SPOUT AND INDUSTRIAL HANDLE 62554LF

BRIDGE WITH ANGLED SPOUT AND INDUSTRIAL HANDLE 62564LF

BAR WITH ARC SPOUT AND KNURLED HANDLE 61043LF

BAR WITH SQUARE SPOUT AND KNURLED HANDLE 61053LF

BAR WITH ANGLED SPOUT AND KNURLED HANDLE 61063LF

BAR WITH ARC SPOUT AND INDUSTRIAL HANDLE 61044LF

BAR WITH SQUARE SPOUT AND INDUSTRIAL HANDLE 61054LF

BAR WITH ANGLED SPOUT AND INDUSTRIAL HANDLE 61064LF