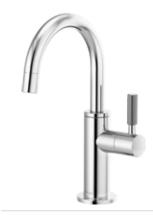

#### AVAILABLE FINISHES

ARTICULATING WITH KNURLED HANDLE 63243LF

ARTICULATING WITH INDUSTRIAL HANDLE 63244LF

ARTICULATING WITH FINISHED HOSE AND KNURLED HANDLE 63143LF

ARTICULATING WITH FINISHED HOSE AND INDUSTRIAL HANDLE 63144LF

SMARTTOUCH® ARTICULATING WITH KNURLED HANDLE 64243LF

SMARTTOUCH® ARTICULATING WITH INDUSTRIAL HANDLE 64244LF

SMARTTOUCH® ARTICULATING WITH FINISHED HOSE AND KNURLED HANDLE 64143LF

SMARTTOUCH® ARTICULATING WITH FINISHED HOSE AND INDUSTRIAL HANDLE 64144LF