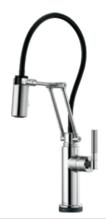

#### AVAILABLE FINISHES

ARTICULATING WITH KNURLED HANDLE 63243LF

ARTICULATING WITH INDUSTRIAL HANDLE 63244LF

ARTICULATING WITH FINISHED HOSE AND KNURLED HANDLE 63143LF

ARTICULATING WITH FINISHED HOSE AND INDUSTRIAL HANDLE 63144LF

SMARTTOUCH® ARTICULATING WITH KNURLED HANDLE 64243LF

SMARTTOUCH® ARTICULATING WITH INDUSTRIAL HANDLE 64244LF

SMARTTOUCH® ARTICULATING WITH FINISHED HOSE AND KNURLED HANDLE 64143LF

SMARTTOUCH® ARTICULATING WITH FINISHED HOSE AND INDUSTRIAL HANDLE 64144LF