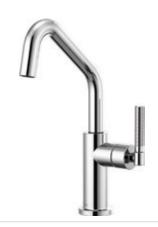

BAR WITH SQUARE SPOUT AND KNURLED HANDLE 61053LF

BAR WITH ANGLED SPOUT AND KNURLED HANDLE 61063LF

BAR WITH ARC SPOUT AND INDUSTRIAL HANDLE 61044LF

BAR WITH SQUARE SPOUT AND INDUSTRIAL HANDLE 61054LF

BAR WITH ANGLED SPOUT AND INDUSTRIAL HANDLE 61064LF