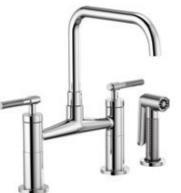

SMARTTOUCH® PULL-DOWN WITH SQUARE SPOUT AND INDUSTRIAL HANDLE 64054LF

BRIDGE WITH ARC SPOUT AND KNURLED HANDLE 62543LF

BRIDGE WITH SQUARE SPOUT AND KNURLED HANDLE 62553LF

BRIDGE WITH ANGLED SPOUT AND KNURLED HANDLE 62563LF

BRIDGE WITH ARC SPOUT AND INDUSTRIAL HANDLE 62544LF

BRIDGE WITH SQUARE SPOUT AND INDUSTRIAL HANDLE 62554LF

BRIDGE WITH ANGLED SPOUT AND INDUSTRIAL HANDLE 62564LF

BAR WITH ARC SPOUT AND KNURLED HANDLE 61043LF