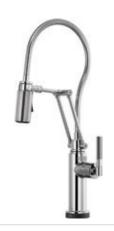

#### AVAILABLE FINISHES

ARTICULATING WITH KNURLED HANDLE 63243LF

ARTICULATING WITH INDUSTRIAL HANDLE 63244LF

ARTICULATING WITH FINISHED HOSE AND KNURLED HANDLE 63143LF

ARTICULATING WITH FINISHED HOSE AND INDUSTRIAL HANDLE 63144LF