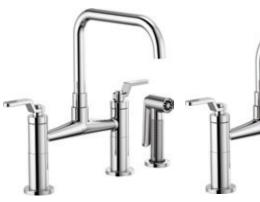

SMARTTOUCH® PULL-DOWN WITH SQUARE SPOUT AND INDUSTRIAL HANDLE 64054LF

BRIDGE WITH ARC SPOUT AND KNURLED HANDLE 62543LF

BRIDGE WITH SQUARE SPOUT AND KNURLED HANDLE 62553LF

BRIDGE WITH ANGLED SPOUT AND KNURLED HANDLE 62563LF

BRIDGE WITH ARC SPOUT AND INDUSTRIAL HANDLE 62544LF

BRIDGE WITH SQUARE SPOUT AND INDUSTRIAL HANDLE 62554LF

BRIDGE WITH ANGLED SPOUT AND INDUSTRIAL HANDLE 62564LF

BAR WITH ARC SPOUT AND KNURLED HANDLE 61043LF