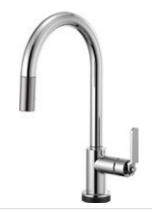

PULL-DOWN WITH ARC SPOUT AND KNURLED HANDLE 63043LF

PULL-DOWN WITH SQUARE SPOUT AND KNURLED HANDLE 63053LF

PULL-DOWN WITH ANGLED SPOUT AND KNURLED HANDLE 63063LF

PULL-DOWN WITH ARC SPOUT AND INDUSTRIAL HANDLE 63044LF