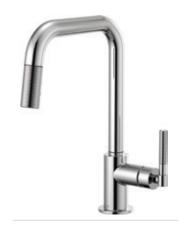

#### AVAILABLE FINISHES

ARTICULATING WITH KNURLED HANDLE 63243LF

ARTICULATING WITH INDUSTRIAL HANDLE 63244LF

ARTICULATING WITH FINISHED HOSE AND KNURLED HANDLE 63143LF

ARTICULATING WITH FINISHED HOSE AND INDUSTRIAL HANDLE 63144LF