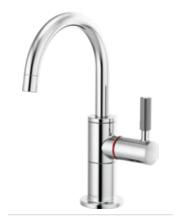

#### INSTANT HOT AND BEVERAGE FAUCETS

INSTANT HOT FAUCET WITH ARC SPOUT 61343LF-H

INSTANT HOT FAUCET WITH SQUARE SPOUT 61353LF-H

INSTANT HOT FAUCET WITH ANGLED SPOUT 61363LF-H

BEVERAGE FAUCET WITH ARC SPOUT 61374LF-C

BEVERAGE FAUCET WITH SQUARE SPOUT 61343LF-C

BEVERAGE FAUCET WITH ANGLED SPOUT 61353LF-C