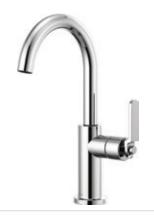

BAR WITH SQUARE SPOUT AND KNURLED HANDLE 61053LF

BAR WITH ANGLED SPOUT AND KNURLED HANDLE 61063LF

BAR WITH ARC SPOUT AND INDUSTRIAL HANDLE 61044LF

BAR WITH SQUARE SPOUT AND INDUSTRIAL HANDLE 61054LF

BAR WITH ANGLED SPOUT AND INDUSTRIAL HANDLE 61064LF