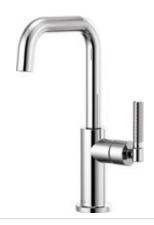

BAR WITH SQUARE SPOUT AND KNURLED HANDLE 61053LF

BAR WITH ANGLED SPOUT AND KNURLED HANDLE 61063LF

BAR WITH ARC SPOUT AND INDUSTRIAL HANDLE 61044LF

BAR WITH SQUARE SPOUT AND INDUSTRIAL HANDLE 61054LF

BAR WITH ANGLED SPOUT AND INDUSTRIAL HANDLE 61064LF