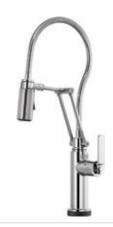

SMARTTOUCH® ARTICULATING WITH KNURLED HANDLE 64243LF

SMARTTOUCH® ARTICULATING WITH INDUSTRIAL HANDLE 64244LF

SMARTTOUCH® ARTICULATING WITH FINISHED HOSE AND KNURLED HANDLE 64143LF

SMARTTOUCH® ARTICULATING WITH FINISHED HOSE AND INDUSTRIAL HANDLE 64144LF