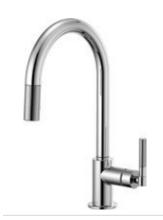

PULL-DOWN WITH ARC SPOUT AND KNURLED HANDLE 63043LF

PULL-DOWN WITH SQUARE SPOUT AND KNURLED HANDLE 63053LF

PULL-DOWN WITH ANGLED SPOUT AND KNURLED HANDLE 63063LF

PULL-DOWN WITH ARC SPOUT AND INDUSTRIAL HANDLE 63044LF

PULL-DOWN WITH SQUARE SPOUT AND INDUSTRIAL HANDLE 63054LF

PULL-DOWN WITH ANGLED SPOUT AND INDUSTRIAL HANDLE 63064LF

SMARTTOUCH® PULL-DOWN WITH ARC SPOUT AND KNURLED HANDLE 64043LF

SMARTTOUCH® PULL-DOWN WITH ANGLED SPOUT AND KNURLED HANDLE 64063LF