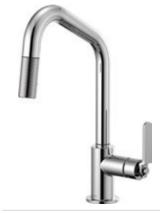

#### AVAILABLE FINISHES

ARTICULATING WITH KNURLED HANDLE 63243LF

ARTICULATING WITH INDUSTRIAL HANDLE 63244LF

ARTICULATING WITH FINISHED HOSE AND KNURLED HANDLE 63143LF

ARTICULATING WITH FINISHED HOSE AND INDUSTRIAL HANDLE 63144LF

PULL-DOWN WITH ARC SPOUT AND KNURLED HANDLE 63043LF

PULL-DOWN WITH SQUARE SPOUT AND KNURLED HANDLE 63053LF

PULL-DOWN WITH ANGLED SPOUT AND KNURLED HANDLE 63063LF

PULL-DOWN WITH ARC SPOUT AND INDUSTRIAL HANDLE 63044LF