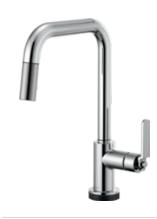

#### AVAILABLE FINISHES

ARTICULATING WITH KNURLED HANDLE 63243LF

ARTICULATING WITH INDUSTRIAL HANDLE 63244LF

ARTICULATING WITH FINISHED HOSE AND KNURLED HANDLE 63143LF

ARTICULATING WITH FINISHED HOSE AND INDUSTRIAL HANDLE 63144LF