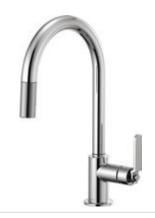

PULL-DOWN WITH ARC SPOUT AND KNURLED HANDLE 63043LF

PULL-DOWN WITH SQUARE SPOUT AND KNURLED HANDLE 63053LF

PULL-DOWN WITH ANGLED SPOUT AND KNURLED HANDLE 63063LF

PULL-DOWN WITH ARC SPOUT AND INDUSTRIAL HANDLE 63044LF