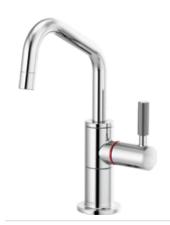

#### INSTANT HOT AND BEVERAGE FAUCETS

INSTANT HOT FAUCET WITH ARC SPOUT 61343LF-H

INSTANT HOT FAUCET WITH SQUARE SPOUT 61353LF-H

INSTANT HOT FAUCET WITH ANGLED SPOUT 61363LF-H

BEVERAGE FAUCET WITH ARC SPOUT 61374LF-C

BEVERAGE FAUCET WITH SQUARE SPOUT 61343LF-C

BEVERAGE FAUCET WITH ANGLED SPOUT 61353LF-C