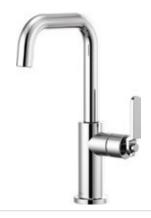

BAR WITH SQUARE SPOUT AND KNURLED HANDLE 61053LF

BAR WITH ANGLED SPOUT AND KNURLED HANDLE 61063LF

BAR WITH ARC SPOUT AND INDUSTRIAL HANDLE 61044LF

BAR WITH SQUARE SPOUT AND INDUSTRIAL HANDLE 61054LF

BAR WITH ANGLED SPOUT AND INDUSTRIAL HANDLE 61064LF