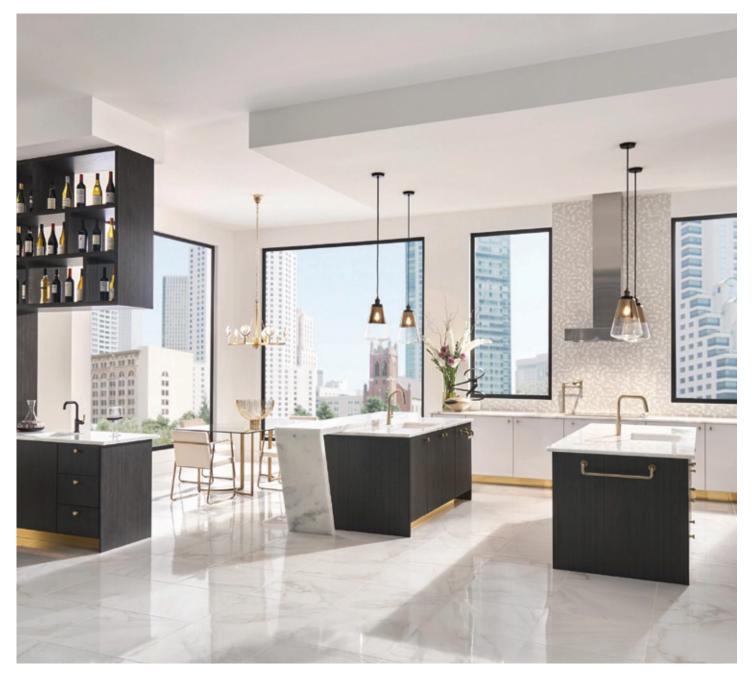

# LITZE®

Art meets craft.

The Litze Kitchen Collection by Brizo® melds a clean, contemporary sensibility with carefully selected details. Intricate knurling and the articulating faucet display meticulous craftsmanship and elegant simplicity.