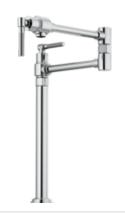

#### POT FILLERS

DECK MOUNT POT FILLER WITH KNURLED HANDLE 62743LF

DECK MOUNT POT FILLER WITH INDUSTRIAL HANDLE 62744LF

WALL MOUNT POT FILLER WITH KNURLED HANDLE 62843LF

WALL MOUNT POT FILLER WITH INDUSTRIAL HANDLE 62844LF