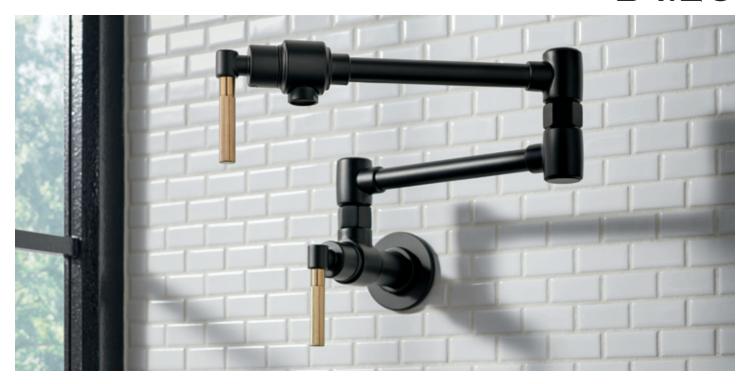

#### POT FILLERS

DECK MOUNT POT FILLER WITH KNURLED HANDLE 62743LF

DECK MOUNT POT FILLER WITH INDUSTRIAL HANDLE 62744LF

WALL MOUNT POT FILLER WITH KNURLED HANDLE 62843LF

WALL MOUNT POT FILLER WITH INDUSTRIAL HANDLE 62844LF