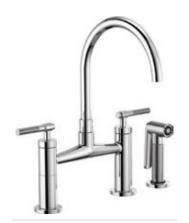

SMARTTOUCH® PULL-DOWN WITH SQUARE SPOUT AND INDUSTRIAL HANDLE 64054LF

BRIDGE WITH ARC SPOUT AND KNURLED HANDLE 62543LF

BRIDGE WITH SQUARE SPOUT AND KNURLED HANDLE 62553LF

BRIDGE WITH ANGLED SPOUT AND KNURLED HANDLE 62563LF

BRIDGE WITH ARC SPOUT AND INDUSTRIAL HANDLE 62544LF

BRIDGE WITH SQUARE SPOUT AND INDUSTRIAL HANDLE 62554LF

BRIDGE WITH ANGLED SPOUT AND INDUSTRIAL HANDLE 62564LF

BAR WITH ARC SPOUT AND KNURLED HANDLE 61043LF