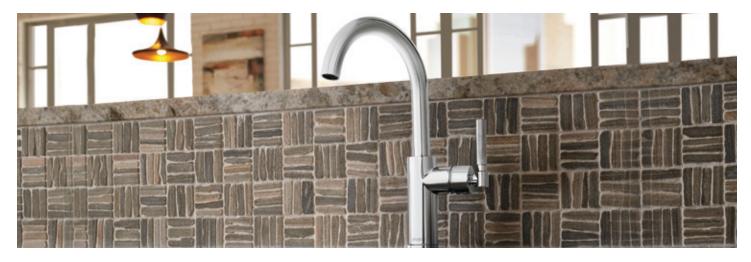

#### AVAILABLE FINISHES

ARTICULATING WITH KNURLED HANDLE 63243LF

ARTICULATING WITH INDUSTRIAL HANDLE 63244LF

ARTICULATING WITH FINISHED HOSE AND KNURLED HANDLE 63143LF

ARTICULATING WITH FINISHED HOSE AND INDUSTRIAL HANDLE 63144LF

SMARTTOUCH® ARTICULATING WITH KNURLED HANDLE 64243LF

SMARTTOUCH® ARTICULATING WITH INDUSTRIAL HANDLE 64244LF

SMARTTOUCH® ARTICULATING WITH FINISHED HOSE AND KNURLED HANDLE 64143LF

SMARTTOUCH® ARTICULATING WITH FINISHED HOSE AND INDUSTRIAL HANDLE 64144LF