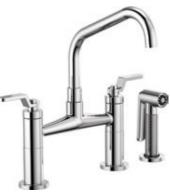

SMARTTOUCH® PULL-DOWN WITH SQUARE SPOUT AND INDUSTRIAL HANDLE 64054LF

BRIDGE WITH ARC SPOUT AND KNURLED HANDLE 62543LF

BRIDGE WITH SQUARE SPOUT AND KNURLED HANDLE 62553LF

BRIDGE WITH ANGLED SPOUT AND KNURLED HANDLE 62563LF

BRIDGE WITH ARC SPOUT AND INDUSTRIAL HANDLE 62544LF

BRIDGE WITH SQUARE SPOUT AND INDUSTRIAL HANDLE 62554LF

BRIDGE WITH ANGLED SPOUT AND INDUSTRIAL HANDLE 62564LF

BAR WITH ARC SPOUT AND KNURLED HANDLE 61043LF