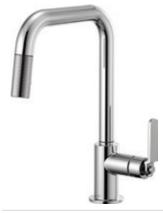

#### AVAILABLE FINISHES

ARTICULATING WITH KNURLED HANDLE 63243LF

ARTICULATING WITH INDUSTRIAL HANDLE 63244LF

ARTICULATING WITH FINISHED HOSE AND KNURLED HANDLE 63143LF

ARTICULATING WITH FINISHED HOSE AND INDUSTRIAL HANDLE 63144LF