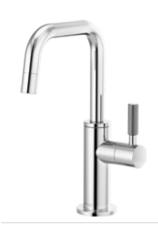

#### INSTANT HOT AND BEVERAGE FAUCETS

INSTANT HOT FAUCET WITH ARC SPOUT 61343LF-H

INSTANT HOT FAUCET WITH SQUARE SPOUT 61353LF-H

INSTANT HOT FAUCET WITH ANGLED SPOUT 61363LF-H

BEVERAGE FAUCET WITH ARC SPOUT 61374LF-C

BEVERAGE FAUCET WITH SQUARE SPOUT 61343LF-C

BEVERAGE FAUCET WITH ANGLED SPOUT 61353LF-C