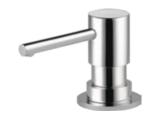

#### ACCESSORIES

ACCESSORIES AVAILABLE IN MATTE BLACK TO COORDINATE WITH MATTE BLACK/BRILLIANCE® LUXE GOLD® FINISH (BLGL)

SOAP/LOTION DISPENSER RP79275

OPTIONAL ESCUTCHEON RP71451

DECORATIVE HOLE COVER RP0934