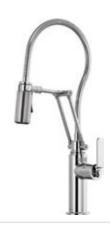

#### AVAILABLE FINISHES

ARTICULATING WITH KNURLED HANDLE 63243LF

ARTICULATING WITH INDUSTRIAL HANDLE 63244LF

ARTICULATING WITH FINISHED HOSE AND KNURLED HANDLE 63143LF

ARTICULATING WITH FINISHED HOSE AND INDUSTRIAL HANDLE 63144LF

SMARTTOUCH® ARTICULATING WITH KNURLED HANDLE 64243LF

SMARTTOUCH® ARTICULATING WITH INDUSTRIAL HANDLE 64244LF

SMARTTOUCH® ARTICULATING WITH FINISHED HOSE AND KNURLED HANDLE 64143LF

SMARTTOUCH® ARTICULATING WITH FINISHED HOSE AND INDUSTRIAL HANDLE 64144LF