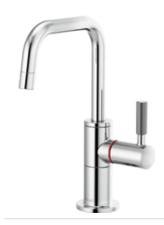

#### INSTANT HOT AND BEVERAGE FAUCETS

INSTANT HOT FAUCET WITH ARC SPOUT 61343LF-H

INSTANT HOT FAUCET WITH SQUARE SPOUT 61353LF-H

INSTANT HOT FAUCET WITH ANGLED SPOUT 61363LF-H

BEVERAGE FAUCET WITH ARC SPOUT 61374LF-C

BEVERAGE FAUCET WITH SQUARE SPOUT 61343LF-C

BEVERAGE FAUCET WITH ANGLED SPOUT 61353LF-C