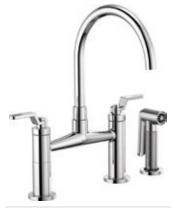

SMARTTOUCH® PULL-DOWN WITH SQUARE SPOUT AND INDUSTRIAL HANDLE 64054LF

BRIDGE WITH ARC SPOUT AND KNURLED HANDLE 62543LF

BRIDGE WITH SQUARE SPOUT AND KNURLED HANDLE 62553LF

BRIDGE WITH ANGLED SPOUT AND KNURLED HANDLE 62563LF

BRIDGE WITH ARC SPOUT AND INDUSTRIAL HANDLE 62544LF

BRIDGE WITH SQUARE SPOUT AND INDUSTRIAL HANDLE 62554LF

BRIDGE WITH ANGLED SPOUT AND INDUSTRIAL HANDLE 62564LF

BAR WITH ARC SPOUT AND KNURLED HANDLE 61043LF