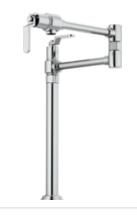

#### POT FILLERS

DECK MOUNT POT FILLER WITH KNURLED HANDLE 62743LF

DECK MOUNT POT FILLER WITH INDUSTRIAL HANDLE 62744LF

WALL MOUNT POT FILLER WITH KNURLED HANDLE 62843LF

WALL MOUNT POT FILLER WITH INDUSTRIAL HANDLE 62844LF