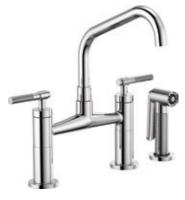

SMARTTOUCH® PULL-DOWN WITH SQUARE SPOUT AND INDUSTRIAL HANDLE 64054LF

BRIDGE WITH ARC SPOUT AND KNURLED HANDLE 62543LF

BRIDGE WITH SQUARE SPOUT AND KNURLED HANDLE 62553LF

BRIDGE WITH ANGLED SPOUT AND KNURLED HANDLE 62563LF

BRIDGE WITH ARC SPOUT AND INDUSTRIAL HANDLE 62544LF

BRIDGE WITH SQUARE SPOUT AND INDUSTRIAL HANDLE 62554LF

BRIDGE WITH ANGLED SPOUT AND INDUSTRIAL HANDLE 62564LF

BAR WITH ARC SPOUT AND KNURLED HANDLE 61043LF