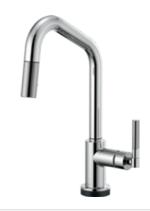

#### AVAILABLE FINISHES

ARTICULATING WITH KNURLED HANDLE 63243LF

ARTICULATING WITH INDUSTRIAL HANDLE 63244LF

ARTICULATING WITH FINISHED HOSE AND KNURLED HANDLE 63143LF

ARTICULATING WITH FINISHED HOSE AND INDUSTRIAL HANDLE 63144LF

PULL-DOWN WITH ARC SPOUT AND KNURLED HANDLE 63043LF

PULL-DOWN WITH SQUARE SPOUT AND KNURLED HANDLE 63053LF

PULL-DOWN WITH ANGLED SPOUT AND KNURLED HANDLE 63063LF

PULL-DOWN WITH ARC SPOUT AND INDUSTRIAL HANDLE 63044LF