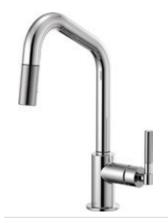

#### AVAILABLE FINISHES

ARTICULATING WITH KNURLED HANDLE 63243LF

ARTICULATING WITH INDUSTRIAL HANDLE 63244LF

ARTICULATING WITH FINISHED HOSE AND KNURLED HANDLE 63143LF

ARTICULATING WITH FINISHED HOSE AND INDUSTRIAL HANDLE 63144LF