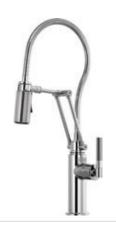

#### AVAILABLE FINISHES

ARTICULATING WITH KNURLED HANDLE 63243LF

ARTICULATING WITH INDUSTRIAL HANDLE 63244LF

ARTICULATING WITH FINISHED HOSE AND KNURLED HANDLE 63143LF

ARTICULATING WITH FINISHED HOSE AND INDUSTRIAL HANDLE 63144LF

SMARTTOUCH® ARTICULATING WITH KNURLED HANDLE 64243LF

SMARTTOUCH® ARTICULATING WITH INDUSTRIAL HANDLE 64244LF

SMARTTOUCH® ARTICULATING WITH FINISHED HOSE AND KNURLED HANDLE 64143LF

SMARTTOUCH® ARTICULATING WITH FINISHED HOSE AND INDUSTRIAL HANDLE 64144LF