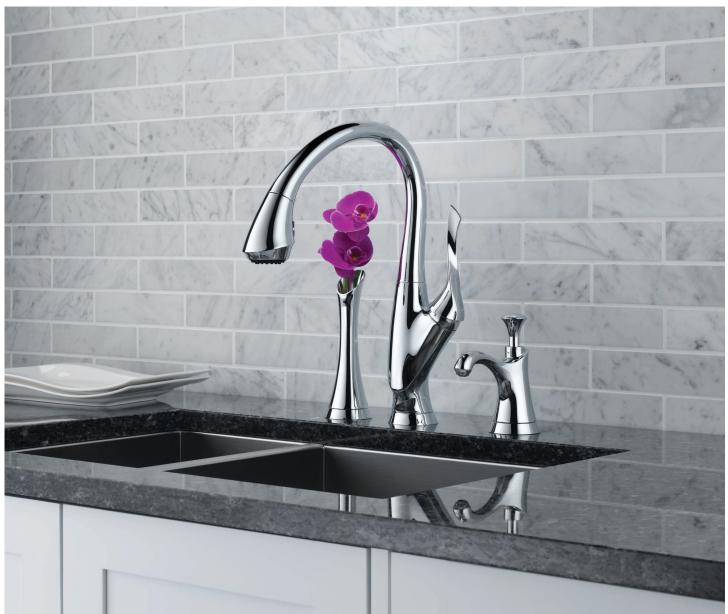

### SINGULAR. FLOWING. SEDUCTIVE.

A true work of art, the Belo Kitchen Collection features a design as much sculpture as faucet. Its elegant, sweeping form is paired with a two-button, four-function pull-down wand that is securely held in place with MagneDock<sup>®</sup> Technology.

#### ACCESSORIES

SOAP/LOTION DISPENSER RP49589

OPTIONAL ESCUTCHEON RP49588

BUD VASE RP49587