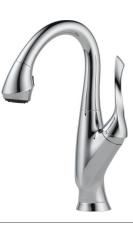

# THE **BELO**<sup>®</sup> KITCHEN COLLECTION BY BRIZO<sup>®</sup>

# BELO®

## BRIZO



### SINGULAR. FLOWING. SEDUCTIVE.

A true work of art, the Belo Kitchen Collection features a design as much sculpture as faucet. Its elegant, sweeping form is paired with a two-button, four-function pull-down wand that is securely held in place with MagneDock<sup>®</sup> Technology.

Instant attraction.

#### AVAILABLE FINISHES



POLISHED CHROME (PC)

BRILLIANCE® STAINLESS (SS)

#### BRIZO



#### **KITCHEN FAUCETS**



PULL-DOWN 63052LF



PULL-DOWN PREP 63952LF

#### ACCESSORIES



SOAP/LOTION DISPENSER RP49589



OPTIONAL ESCUTCHEON RP49588



BUD VASE RP49587