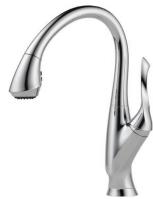

# THE **BELO**<sup>®</sup> KITCHEN COLLECTION BY BRIZO<sup>®</sup>

# BELO®

## BRIZO



### SINGULAR. FLOWING. SEDUCTIVE.

A true work of art, the Belo Kitchen Collection features a design as much sculpture as faucet. Its elegant, sweeping form is paired with a two-button, four-function pull-down wand that is securely held in place with MagneDock<sup>®</sup> Technology.

Instant attraction.

#### AVAILABLE FINISHES



POLISHED CHROME (PC)

BRILLIANCE® STAINLESS (SS)

#### BRIZO



#### **KITCHEN FAUCETS**



PULL-DOWN 63052LF



PULL-DOWN PREP 63952LF

#### ACCESSORIES



SOAP/LOTION DISPENSER RP49589



OPTIONAL ESCUTCHEON RP49588



BUD VASE RP49587