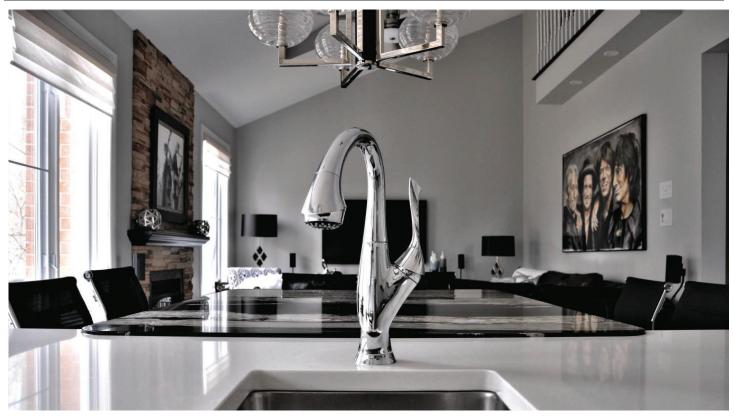

### SINGULAR. FLOWING. SEDUCTIVE.

A true work of art, the Belo Kitchen Collection features a design as much sculpture as faucet. Its elegant, sweeping form is paired with a two-button, four-function pull-down wand that is securely held in place with MagneDock<sup>®</sup> Technology.

Instant attraction.