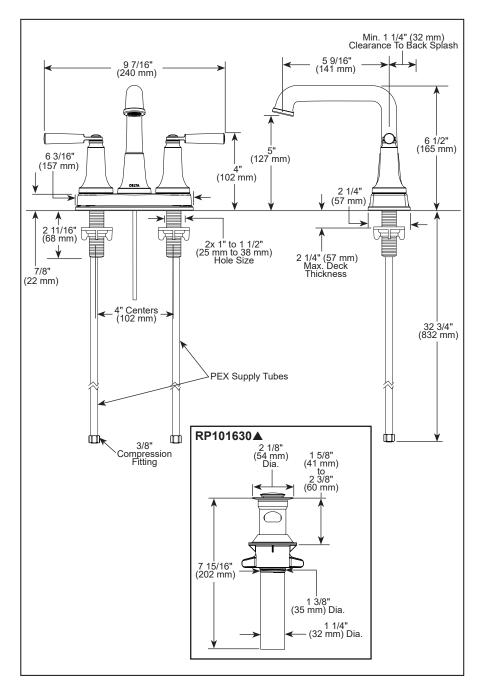

#### **STANDARD SPECIFICATIONS:**

- Max flow rate 1.2 gpm @ 60 psi, 4.5 L/min @ 414 kPa
- Three-hole mount
- 1/4 turn handle stops
- Diamond coated ceramic cartridge
- Hot and cold stems are interchangeable
- 3/8" O.D. straight PEX supply tubes
- Models have metal drain with push-pop type fitting with plated flange and stopper