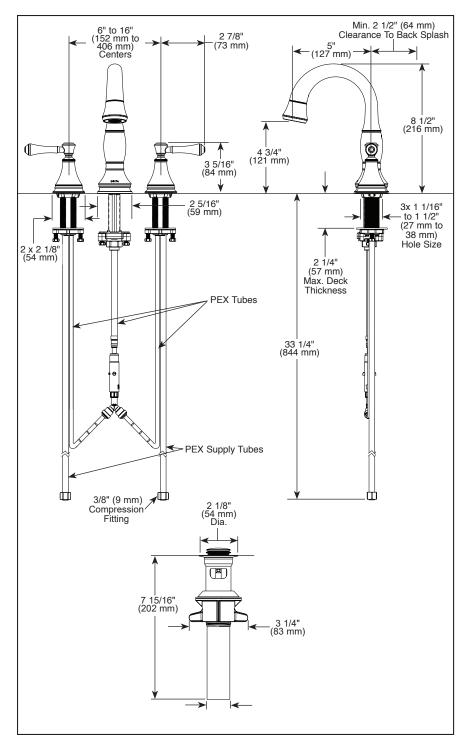

#### **STANDARD SPECIFICATIONS:**

- Max. flow rate 1.2 gpm @ 60 psi, 4.5 L/min @ 414 kPa
- · Three hole mount
- 1/4 turn stops
- Hot and cold stems are interchangeable
- Diamond coated ceramic cartridge
- 3/8" O.D. straight PEX supply tubes
- Models have metal drain with pop-up type fitting with plated flange and stopper
- Not applicable for pedestal sink
- The hose can be pulled out for 20" maximum length