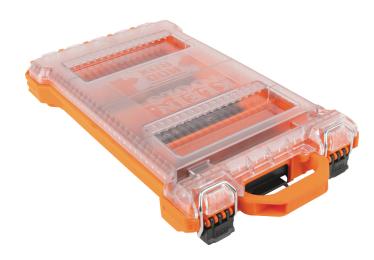

## MODbox™ Tool Bag, Tote, and Backpack Component Box

Klein Tools MODbox<sup>™</sup> Tool Bag, Tote, and Backpack Component Box comes with 3 removable dividers and a stay-put lid designed to keep contents from shifting. The clear lid provides an easy view of contents. Component box is IP65 rated and made with impact resistant polymers. Designed to connect to the bottom of the Electrician's Backpack, Tool Tote or Tool Bag (Cat. Nos. 62201MB, 62202MB, 66203MB) which easily connects with other MODbox<sup>™</sup> components to make a custom mobile workstation.