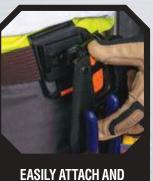

## **TOOL AND PARTS POUCHES**

Klein Tools' Tool and Parts Pouches keep tools where they are needed when they are needed.

- · Easily exchange pouches by attaching and releasing from belt clip or MODbox rail
- · Belt clip attaches to any belt up to 2.5" wide
- Pouches pivot 30° to move with wearer to keep contents upright
- · Pouches attach to the MODBox rail for transporting or storage

## **CLIP FITS ON BELTS UP TO 21/2"** (6.5 cm)

**SLIDE ON BELT** 

**LOCK CLIP TO SECURE** 

ATTACH POUCH

**RELEASE FROM BELT CLIP OR** 

6 POCKET TOOL POUCH (55830MB)

18 POCKET Tool Pouch

8 POCKET TOOL POUCH (55832MB)