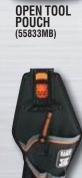

9 POCKET TOOL AND PARTS POUCH (55835MB)

DRILL POUCH (55836MB)

**SCAN TO SEE ALL MODbox**™ **PRODUCTS & BUILD YOUR OWN SYSTEM** 

| Cat. No. | UPC 0-92644+ | Description                           | Pockets | Overall Length    | Overall Width     | Overall Height |
|----------|--------------|---------------------------------------|---------|-------------------|-------------------|----------------|
| 55830MB  | 55830-6      | MODbox™ 6-Pocket Tool Pouch           | 6       | 12.25" (31.12 cm) | 6.5" (16.5 cm)    | 3.25" (8.3 cm) |
| 55832MB  | 55832-0      | MODbox™ 8 Pocket Tool Pouch           | 8       | 12.75" (32.39 cm) | 8" (20.3 cm)      | 3.5" (8.9 cm)  |
| 55833MB  | 55833-7      | MODbox™ Open Tool Pouch               | 4       | 12.5" (31.75 cm)  | 9" (22.86 cm)     | 4" (10.16 cm)  |
| 55834MB  | 55834-4      | MODbox™ 18 Pocket Tool Pouch          | 18      | 12.75" (32.39 cm) | 11.75" (29.85 cm) | 5" (12.7 cm)   |
| 55835MB  | 55835-1      | MODbox™ 9 Pocket Tool and Parts Pouch | 9       | 13" (33.02 cm)    | 11" (27.94 cm)    | 6" (15.24 cm)  |
| 55836MB  | 55836-8      | MODbox™ Drill Pouch                   | 3       | 14.5" (36.8 cm)   | 7.25" (18.4 cm)   | 3.75" (9.5 cm) |
| 55838MB  | 55838-2      | MODbox™ Tool Belt Pouch Clips - 3pk   | N/A     |                   |                   |                |