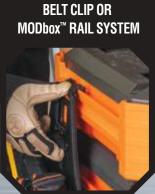

## **TOOL AND PARTS POUCHES**

Klein Tools' Tool and Parts Pouches keep tools where they are needed when they are needed.

- · Easily exchange pouches by attaching and releasing from belt clip or MODbox rail
- · Belt clip attaches to any belt up to 2.5" wide
- Pouches pivot 30° to move with wearer to keep contents upright
- · Pouches attach to the MODBox rail for transporting or storage

## **CLIP FITS ON BELTS UP TO 21/2"** (6.5 cm)

**SLIDE ON BELT** 

**LOCK CLIP TO SECURE** 

ATTACH POUCH

**RELEASE FROM BELT CLIP OR** 

6 POCKET TOOL POUCH (55830MB)

18 POCKET Tool Pouch

8 POCKET TOOL POUCH (55832MB)