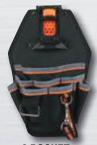

9 POCKET TOOL AND PARTS POUCH (55835MB)

DRILL POUCH (55836MB)

**SCAN TO SEE ALL MODbox**™ **PRODUCTS & BUILD YOUR OWN SYSTEM** 

| Cat. No. | UPC 0-92644+ | Description                           | Pockets | Overall Length    | Overall Width     | Overall Height |
|----------|--------------|---------------------------------------|---------|-------------------|-------------------|----------------|
| 55830MB  | 55830-6      | MODbox™ 6-Pocket Tool Pouch           | 6       | 12.25" (31.12 cm) | 6.5" (16.5 cm)    | 3.25" (8.3 cm) |
| 55832MB  | 55832-0      | MODbox™ 8 Pocket Tool Pouch           | 8       | 12.75" (32.39 cm) | 8" (20.3 cm)      | 3.5" (8.9 cm)  |
| 55833MB  | 55833-7      | MODbox™ Open Tool Pouch               | 4       | 12.5" (31.75 cm)  | 9" (22.86 cm)     | 4" (10.16 cm)  |
| 55834MB  | 55834-4      | MODbox™ 18 Pocket Tool Pouch          | 18      | 12.75" (32.39 cm) | 11.75" (29.85 cm) | 5" (12.7 cm)   |
| 55835MB  | 55835-1      | MODbox™ 9 Pocket Tool and Parts Pouch | 9       | 13" (33.02 cm)    | 11" (27.94 cm)    | 6" (15.24 cm)  |
| 55836MB  | 55836-8      | MODbox™ Drill Pouch                   | 3       | 14.5" (36.8 cm)   | 7.25" (18.4 cm)   | 3.75" (9.5 cm) |
| 55838MB  | 55838-2      | MODbox™ Tool Belt Pouch Clips - 3pk   | N/A     |                   |                   |                |