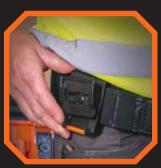

## **TOOL AND PARTS POUCHES**

Klein Tools' Tool and Parts Pouches keep tools where they are needed when they are needed.

- · Easily exchange pouches by attaching and releasing from belt clip or MODbox rail
- · Belt clip attaches to any belt up to 2.5" wide
- Pouches pivot 30° to move with wearer to keep contents upright
- · Pouches attach to the MODBox rail for transporting or storage

## **CLIP FITS ON BELTS UP TO 21/2"** (6.5 cm)

**SLIDE ON BELT** 

**LOCK CLIP TO SECURE** 

ATTACH POUCH

**RELEASE FROM BELT CLIP OR** 

6 POCKET TOOL POUCH (55830MB)

18 POCKET Tool Pouch

8 POCKET TOOL POUCH (55832MB)