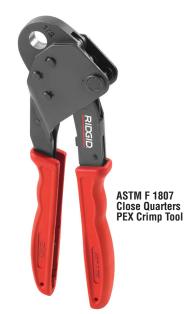

### ASTM F 1807 Close Quarters PEX Crimp Tools SPECIFICATIONS

- For use with ASTM F 1807 copper crimp ring PEX tubing connections
- Integrated Go/No-Go Gauge folds into handle for easy storage
- Durable, Glass-Filled Polycarbonate E<sup>3™</sup> Handles (Expert Engineered Ergonomics) provide increased comfort
- Available in ½" and ¾" sizes
- · Easily adjustable cam for tool calibration

#### Close Quarters Crimp Tool

- Handle openings up to 71% smaller than our standard PEX Crimp Tools
- Built-in Go/No-Go Gauge