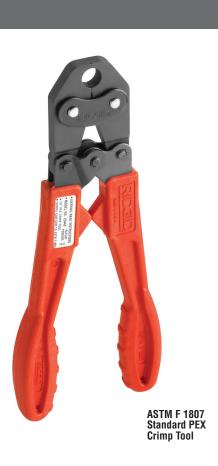

## **ASTM F 1807 Standard PEX Crimp Tools**

#### Standard Crimp Tool

- Over 20% lighter than other standard-style crimp tools.
- E<sup>3</sup> ergonomic handles for increased comfort

#### **SPECIFICATIONS**

- Requires less hand force to operate reducing operator fatique
- Easily adjustable lock screw for tool calibration
- Available in: 1/2", 3/4", 1" and 1/2" & 3/4" combo tool