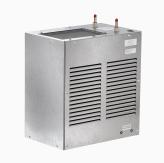

## DESCRIPTION

Remote Chiller 8 GPH for DRS100

# FEATURES

- This 8 gallon (30.3 liter) per hour remote chiller is intended for indoor installation and its compact design conceals easily within walls and under countertops
- Made of durable, vandal-resistant galvanized steel