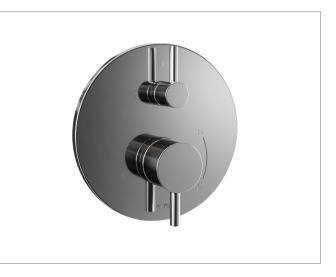

# Pressure Balance Valve with Diverter Trim - Round

## FEATURES

- Clean & simple design trim made of durable brass
- Lever handles
- ADA Compliant
- For use with Pressure Balance Valve with Diverter model TSPVM

## **PRODUCT SPECIFICATION**

Pressure balance valve with diverter trim shall have two lever handles. Product shall be TOTO Model TBV01802U and required valve shall be TSPVM (sold separately).