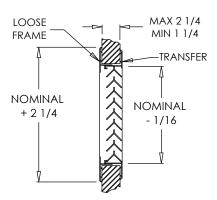

#### Standard:

- 4000 door core grille in single frame
- 4100 door core grille with additional loose frame
- All .060 T6 extruded aluminum construction
- Completely vision proof
- High air capacities
- Will accommodate door thickness ranging from 1 1/4" to 2 1/4"
- Countersunk mounting holes for flush appearance with color matching Phillips posi-drive screws