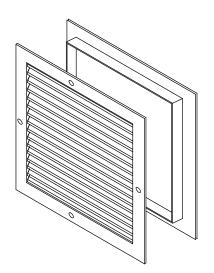

# 4000 and 4100 Series Aluminum Door Grille

#### Standard:

- 4000 door core grille in single frame
- 4100 door core grille with additional loose frame
- All .060 T6 extruded aluminum construction
- Completely vision proof
- High air capacities
- Will accommodate door thickness ranging from 1 1/4" to 2 1/4"
- Countersunk mounting holes for flush appearance with color matching Phillips posi-drive screws