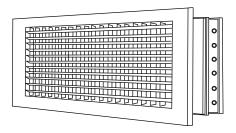

## 933 Series **Double Deflection Diffuser**

## Standard:

- Steel bard style surface mount diffuser
- Nylon bushings for easy adjustment and quiet setting of blades
- Countersunk mounting holes for flush appearance with color matching Phillips posi-drive screws
- Double deflection diffuser
- Front blades parallel to longest dimension
- Back blades parallel to shortest dimension
- All blades adjustable allowing 4-way flow adjustment
- Available in even sizes up to 30 x 20"