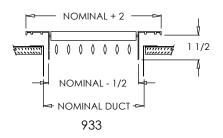

## 933 Series **Double Deflection Diffuser**

## Standard:

- Steel bard style surface mount diffuser
- Nylon bushings for easy adjustment and quiet setting of blades
- Countersunk mounting holes for flush appearance with color matching Phillips posi-drive screws
- Double deflection diffuser
- Front blades parallel to longest dimension
- Back blades parallel to shortest dimension
- All blades adjustable allowing 4-way flow adjustment
- Available in even sizes up to 30 x 20"