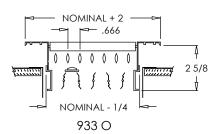

## Optional:

- ☐ Recessed screwdriver operated Opposed Blade Damper (933 O)
  - Tamper proof screws
  - □"E" One Way
  - □"F" Torx Center Pin
  - □"G" Hex Center Pin

933 O **PROJECT** 

LOCATION

**ENGINEER** 