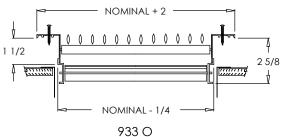

## Optional:

- ☐ Recessed screwdriver operated Opposed Blade Damper (933 O)
  - Tamper proof screws
  - □"E" One Way
  - □"F" Torx Center Pin
  - □"G" Hex Center Pin

933 O **PROJECT** 

LOCATION

**ENGINEER** 