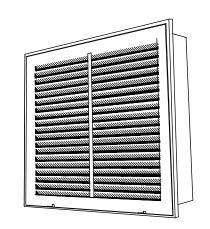

## 920 FG1 Series Fixed Steel Blade Filter Grille With 1" Filter Housing

## Standard:

- 45° Fixed blades parallel to first dimension
- 22 Gauge galvaneal steel roll formed frame
- Concealed mounting holes
- Filter door hinges parallel to longest side
- Removable face for easy cleaning
- Soft White
- For 1" efficient filter (Not Included)