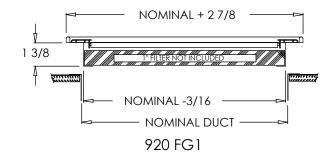

□Vanilla

☐ Optional hinge and latch location

☐ T-Bar Mount 920TFG (2" filter capacity)

NOTE: Filter grilles are manufactured 3/16" undersized nominal duct outside dimension for ease of installation. Air filter should be 1/4" to 1/2" undersize. Verify with air filter manufacturer for air filter specification.