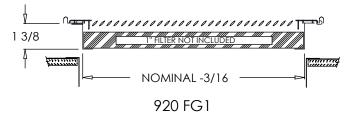

□Vanilla

☐ Optional hinge and latch location

☐ T-Bar Mount 920TFG (2" filter capacity)

NOTE: Filter grilles are manufactured 3/16" undersized nominal duct outside dimension for ease of installation. Air filter should be 1/4" to 1/2" undersize. Verify with air filter manufacturer for air filter specification.