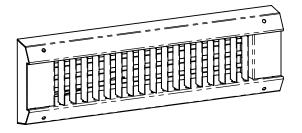

## **USR-34 Series** Double Deflection Spiral Duct Register

## Standard:

- Double deflection blades with Nylon bushings for easy adjustment
- Galvanized steel construction
- Open and closed cell die cut foam gasketing for tight seal with duct
- Adjustable blades allow 4-way flow adjustment
- Front blades run parallel to shortest dimension
- Back blades run parallel to longest dimension

## Optional:

- ☐ Screwdriver operated Spiral Scoop Extractor 1/2 length (USR-34-SC)
- ☐ Screwdriver operated Full Length Scoop Extractor, 24" Maximum Length Scoop (USR-34-FS)
- ☐ Recessed screwdriver operated Opposed Blade Damper (USR-34-O)
- ☐ Soft white, driftwood tan and designer colors available upon request.