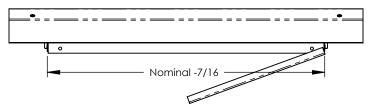

## Optional:

- ☐ Screwdriver operated Spiral Scoop Extractor 1/2 length (USR-34-SC)
- ☐ Screwdriver operated Full Length Scoop Extractor, 24" Maximum Length Scoop (USR-34-FS)
- ☐ Recessed screwdriver operated Opposed Blade Damper (USR-34-O)
- ☐ Soft white, driftwood tan and designer colors available upon request.

Shown with Scoop (SC)

| Sizes Offered | Lengths                               |           |          |           |           |           |           |           |           |
|---------------|---------------------------------------|-----------|----------|-----------|-----------|-----------|-----------|-----------|-----------|
| Widths        | 10                                    | 12        | 14       | 16        | 18        | 20        | 24        | 30        | 36        |
| 3             | 6''/24''                              | 6''/24''  | 6''/24'' | 6''/24''  | 6''/24''  | 6"/24"    | 6''/24''  | 6''/24''  | 6''/24''  |
| 4             | 10"/24"                               | 10''/24'' | 10"/24"  | 10''/24'' | 10"/24"   | 10''/24'' | 10"/24"   | 10''/24'' | 10"/24"   |
| 6             | 12"/24"                               | 12"/24"   | 12"/24"  | 12"/24"   | 12"/24"   | 12"/24"   | 12"/24"   | 12"/24"   | 12''/24'' |
| 8             | Х                                     | х         | 20"/36"  | 20"/36"   | 20"/36"   | 20"/36"   | 20"/36"   | 20"/36"   | 20''/36'' |
| 10            | Х                                     | х         | х        | х         | 30''/48'' | 30''/48'' | 30''/48'' | 30''/48'' | 30''/48'' |
| 12            | х                                     | х         | х        | х         | 42''/48'' | 42''/48'' | 42''/48'' | 42''/48'' | 42''/48'' |
|               | Table shows applicable pine diameters |           |          |           |           |           |           |           |           |