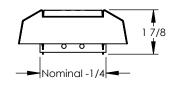

Shown with Scoop (SC)

| Sizes Offered | Lengths                               |           |          |           |           |           |           |           |           |
|---------------|---------------------------------------|-----------|----------|-----------|-----------|-----------|-----------|-----------|-----------|
| Widths        | 10                                    | 12        | 14       | 16        | 18        | 20        | 24        | 30        | 36        |
| 3             | 6''/24''                              | 6''/24''  | 6''/24'' | 6''/24''  | 6''/24''  | 6"/24"    | 6''/24''  | 6''/24''  | 6''/24''  |
| 4             | 10"/24"                               | 10''/24'' | 10"/24"  | 10''/24'' | 10"/24"   | 10''/24'' | 10"/24"   | 10''/24'' | 10"/24"   |
| 6             | 12"/24"                               | 12"/24"   | 12"/24"  | 12"/24"   | 12"/24"   | 12"/24"   | 12"/24"   | 12"/24"   | 12''/24'' |
| 8             | Х                                     | х         | 20"/36"  | 20"/36"   | 20"/36"   | 20"/36"   | 20"/36"   | 20"/36"   | 20''/36'' |
| 10            | Х                                     | х         | х        | х         | 30''/48'' | 30''/48'' | 30''/48'' | 30''/48'' | 30''/48'' |
| 12            | х                                     | х         | х        | х         | 42''/48'' | 42''/48'' | 42''/48'' | 42''/48'' | 42''/48'' |
|               | Table shows applicable pine diameters |           |          |           |           |           |           |           |           |